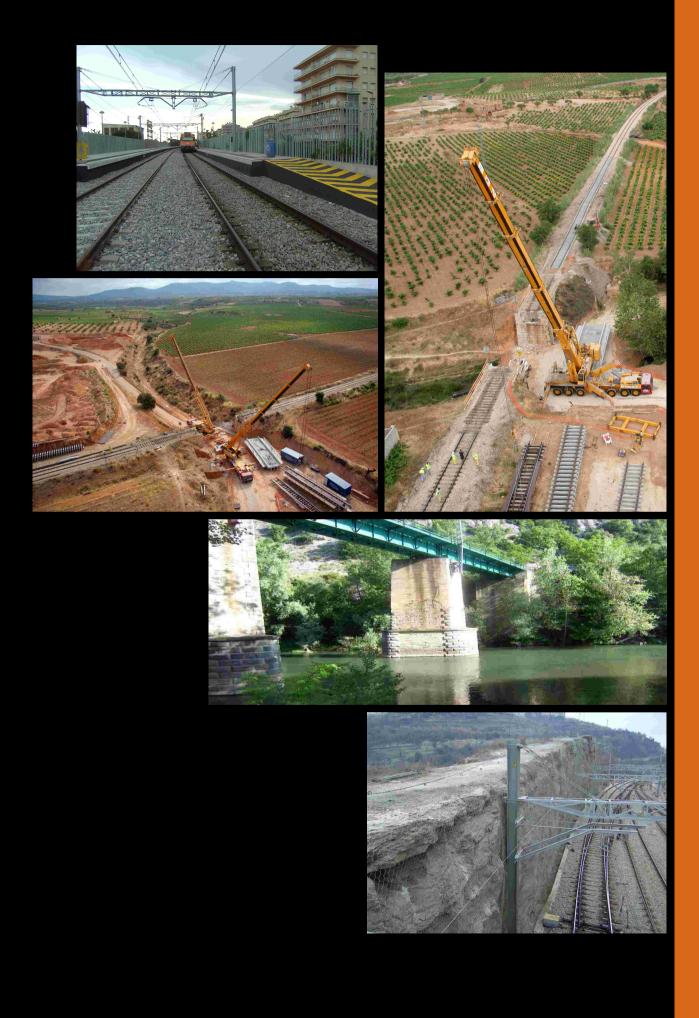

# **CIVIL RAILWAY WORKS**

### Our experience and knowledge of this sector enables us to develop all kinds of projects in the area of Civil Railway Works

The rail transport sector is one of the most dynamic owing to investment effort made by public bodies in actions aimed at improving speed, duplicating tracks, renovation and improvements to infrastructure, above all on the high-speed routes and on the metropolitan and suburban lines.

Over the course of its existence, MDE has carried out numerous railway works, both of infrastructure and superstructure, in all the categories of this means of transport, from high-speed lines to the metro and the new trams, including the maintenance and renovation of existing lines as well as the construction and remodelling of new stations.